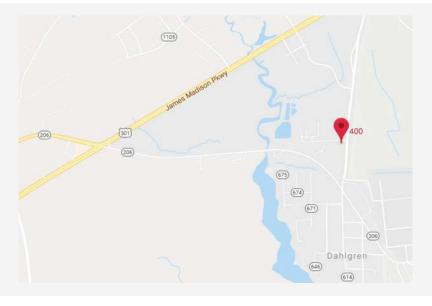

## DRIVING DIRECTIONS

### From Washington, DC and points NORTH:

- 1. Take US-301 SOUTH.
- Proceed to cross Harry W Nice Memorial Bridge into Virginia.
- Turn LEFT at the first traffic light after the bridge where the BIG sign says Naval Base Dahlgren. (There is a Sheetz Convenience Store on your right.)
- Immediately turn RIGHT onto POTOMAC DR.
- Proceed 0.8 miles to the SCCI building on the RIGHT.

#### From Richmond, VA and points SOUTH:

- 1. Take I-95 NORTH towards WASHINGTON.
- Take EXIT 104 onto VA-207 EAST towards US-301/BOWLING GREEN/FORT A.P.HILL.
- Proceed 11.4 miles as VA-207 EAST becomes US-301 NORTH.
- Proceed 26.5 miles and turn RIGHT onto DAHLGREN RD.
- Proceed 0.8 miles and turn LEFT onto VA-214/POTOMAC DR.
- 6. Proceed 0.3 miles to the SCCI building on the LEFT.

#### From Fredericksburg, VA and points WEST:

- 1. Take VA-3 EAST.
- 2. Turn LEFT at the light onto Rte 205.
- Proceed approximately 1.3 miles and turn LEFT onto US-301 NORTH.
- Proceed 5.2 miles and turn RIGHT onto DAHLGREN RD.
- Proceed 0.8 miles and turn LEFT onto VA-214/POTOMAC DR.
- Proceed 0.3 miles to the SCCI building on the LEFT.